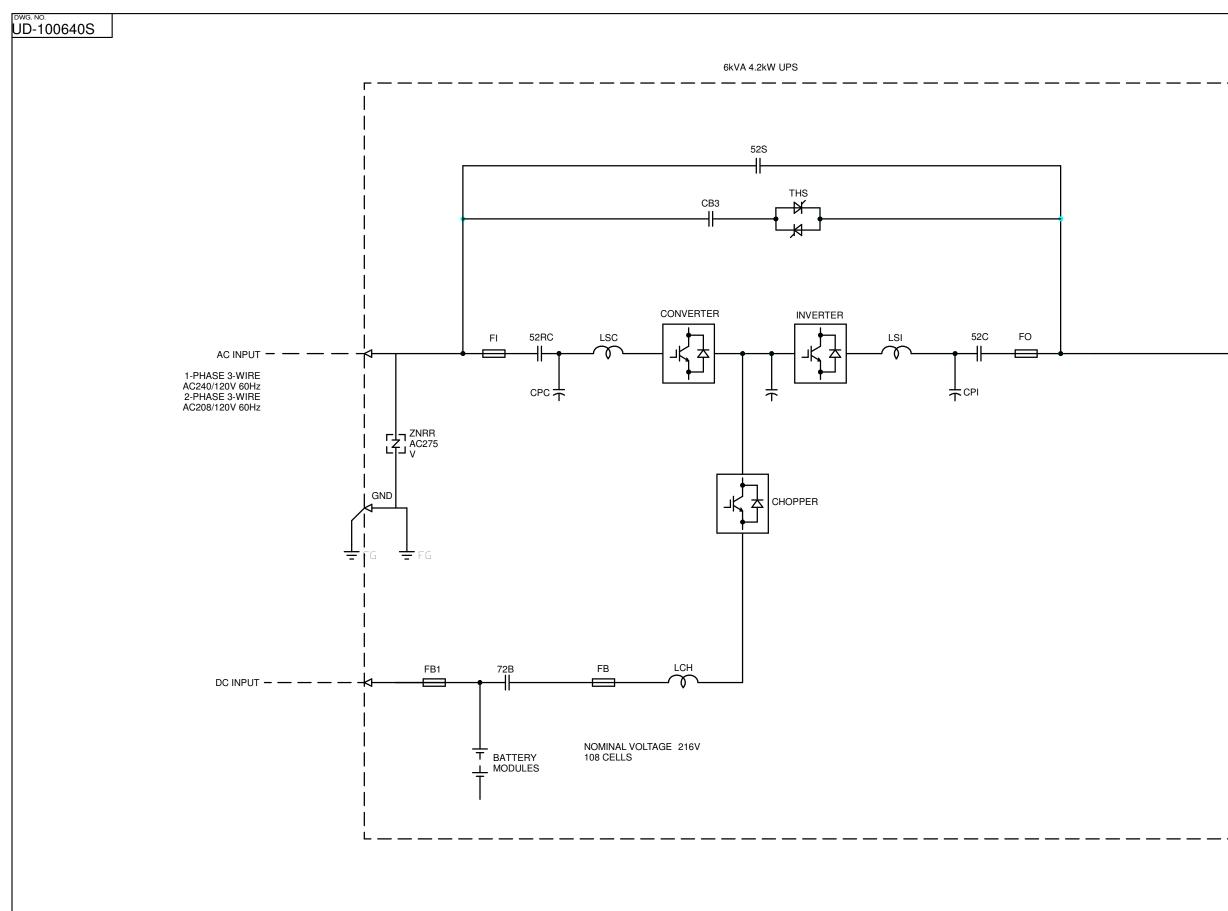

7011B 6kVA SCHEMATIC

REVISIONS O.RELEASED FOR CONSTRUCTION Z.ZAJAC 1/2/2018 - AC OUTPUT

1-PHASE 3-WIRE AC240/120V 60Hz 2-PHASE 3-WIRE AC208/120V 60Hz

|                                                                                                                                                                                                                                           | DIMENSIONS IN;<br>IN [MM] (REF)       | SCALE<br>- NTS -                  | DRAFTER<br>Z.ZAJAC | DATE<br>1/2/18 | MITSUBISHI               |
|-------------------------------------------------------------------------------------------------------------------------------------------------------------------------------------------------------------------------------------------|---------------------------------------|-----------------------------------|--------------------|----------------|--------------------------|
|                                                                                                                                                                                                                                           | PROPRIETARY<br>This document is the p | APPROVED<br>N.RIEMER              | DATE<br>1/2/18     |                |                          |
| Mitsubishi Electric Power Products, Inc. and<br>contains proprietary and confidential information<br>which must not be duplicated, used or<br>disclosed other than as expressly authorized<br>by Mitsubishi Electric Power Products, Inc. |                                       |                                   | <b>●</b> ∈         |                | 7011B 6KVA SALES DRAWING |
|                                                                                                                                                                                                                                           |                                       | CORE/REFERENCE I<br>(IF APPLICABI |                    | UD-1006405     |                          |