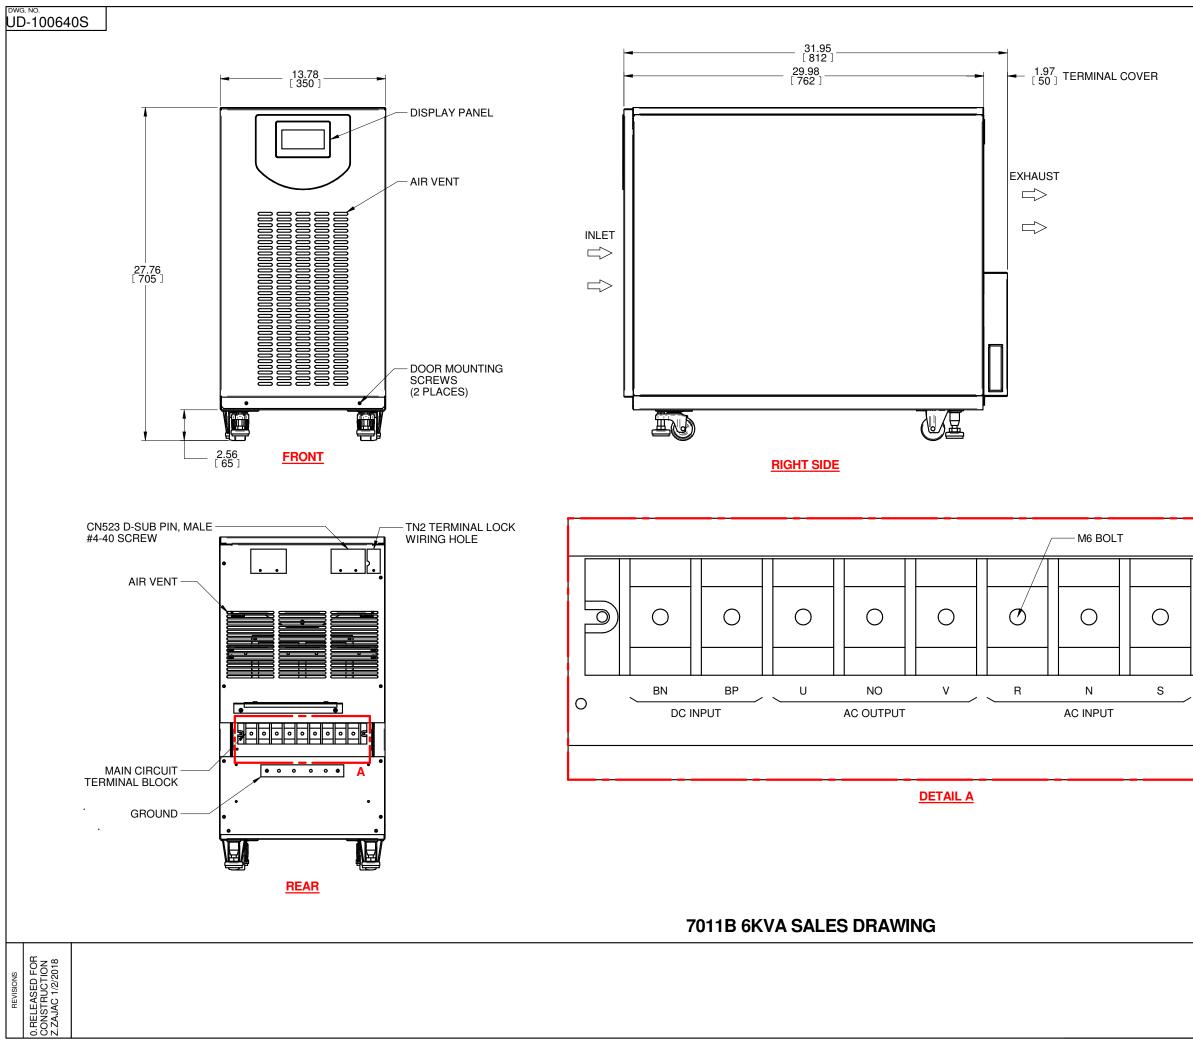

|                                          | DIMENSIONS II                                                                                                                                                                                                                             | N;<br>(REF) | SCALE<br>- NTS -     | DRAFTER<br>Z.ZAJAC | DATE<br>1/2/18      | A MIT      | SUBISH |  |
|------------------------------------------|-------------------------------------------------------------------------------------------------------------------------------------------------------------------------------------------------------------------------------------------|-------------|----------------------|--------------------|---------------------|------------|--------|--|
| PROPRIETARY<br>This document is the prop |                                                                                                                                                                                                                                           | roperty of  | APPROVED<br>N.RIEMER | DATE<br>1/2/18     |                     |            |        |  |
|                                          | Mitsubishi Electric Power Products, Inc. and<br>contains proprietary and confidential information<br>which must not be duplicated, used or<br>disclosed other than as expressly authorized<br>by Mitsubishi Electric Power Products, Inc. |             |                      |                    | TITLE<br>7011B 6KVA | SALES DRAV | VING   |  |
|                                          |                                                                                                                                                                                                                                           |             |                      |                    | UD-10               | 3640S      | REV.   |  |

APPROXIMATE WEIGHT: 298LBS (135KG)

NOTES: 1. DIMENSIONS ARE SHOWN IN INCHES[MILLIMETERS] 2. CABINET SHOULD BE MAINTAINED UPRIGHT WITHIN ±15° DURING HANDLING. 3. REQUIRE AT LEAST 39.4"[1000] CLEARANCE IN FRONT OF UPS FOR MAINTENANCE. 4. REQUIRE AT LEAST 23.6"[600] CLEARANCE IN BACK OF THE UPS FOR MAINTENANCE.