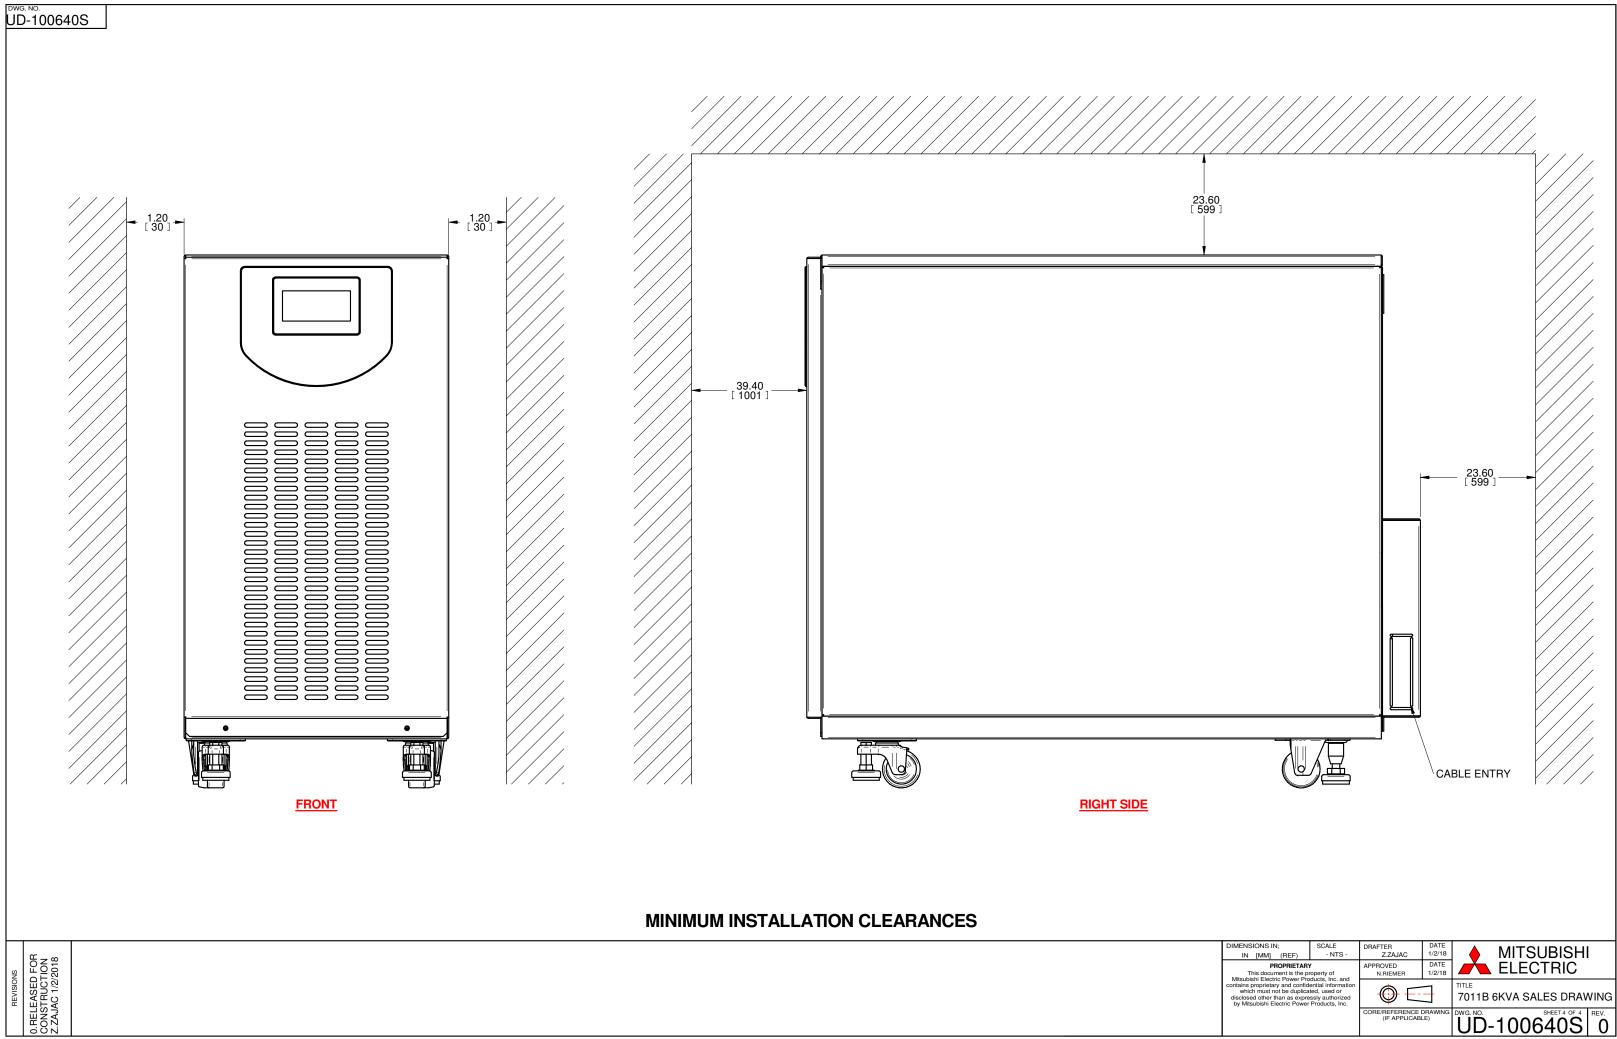

APPROXIMATE WEIGHT: 298LBS (135KG)

NOTES: 1. DIMENSIONS ARE SHOWN IN INCHES[MILLIMETERS] 2. CABINET SHOULD BE MAINTAINED UPRIGHT WITHIN ±15° DURING HANDLING. 3. REQUIRE AT LEAST 39.4"[1000] CLEARANCE IN FRONT OF UPS FOR MAINTENANCE. 4. REQUIRE AT LEAST 23.6"[600] CLEARANCE IN BACK OF THE UPS FOR MAINTENANCE.

|                                                                                                                                                                                                                                           | MAINTE                                                                                          | NANCE.           |                                   |                |                          |       |       |        |
|-------------------------------------------------------------------------------------------------------------------------------------------------------------------------------------------------------------------------------------------|-------------------------------------------------------------------------------------------------|------------------|-----------------------------------|----------------|--------------------------|-------|-------|--------|
|                                                                                                                                                                                                                                           | DIMENSIONS IN;<br>IN [MM] (REF)                                                                 | SCALE<br>- NTS - | DRAFTER<br>Z.ZAJAC                | DATE<br>1/2/18 |                          | BISHI | -11   |        |
|                                                                                                                                                                                                                                           | PROPRIETARY<br>This document is the property of<br>Mitsubishi Electric Power Products, Inc. and |                  | APPROVED<br>N.RIEMER              | DATE<br>1/2/18 |                          | ELECT | RIC   |        |
| Mitsubishi Electric Power Products, Inc. and<br>contains proprietary and confidential information<br>which must not be duplicated, used or<br>disclosed other than as expressly authorized<br>by Mitsubishi Electric Power Products, Inc. |                                                                                                 |                  |                                   |                | 7011B 6KVA SALES DRAWING |       |       |        |
|                                                                                                                                                                                                                                           |                                                                                                 |                  | CORE/REFERENCE I<br>(IF APPLICABI |                | UD-                      | 10064 | 105 4 | O REV. |