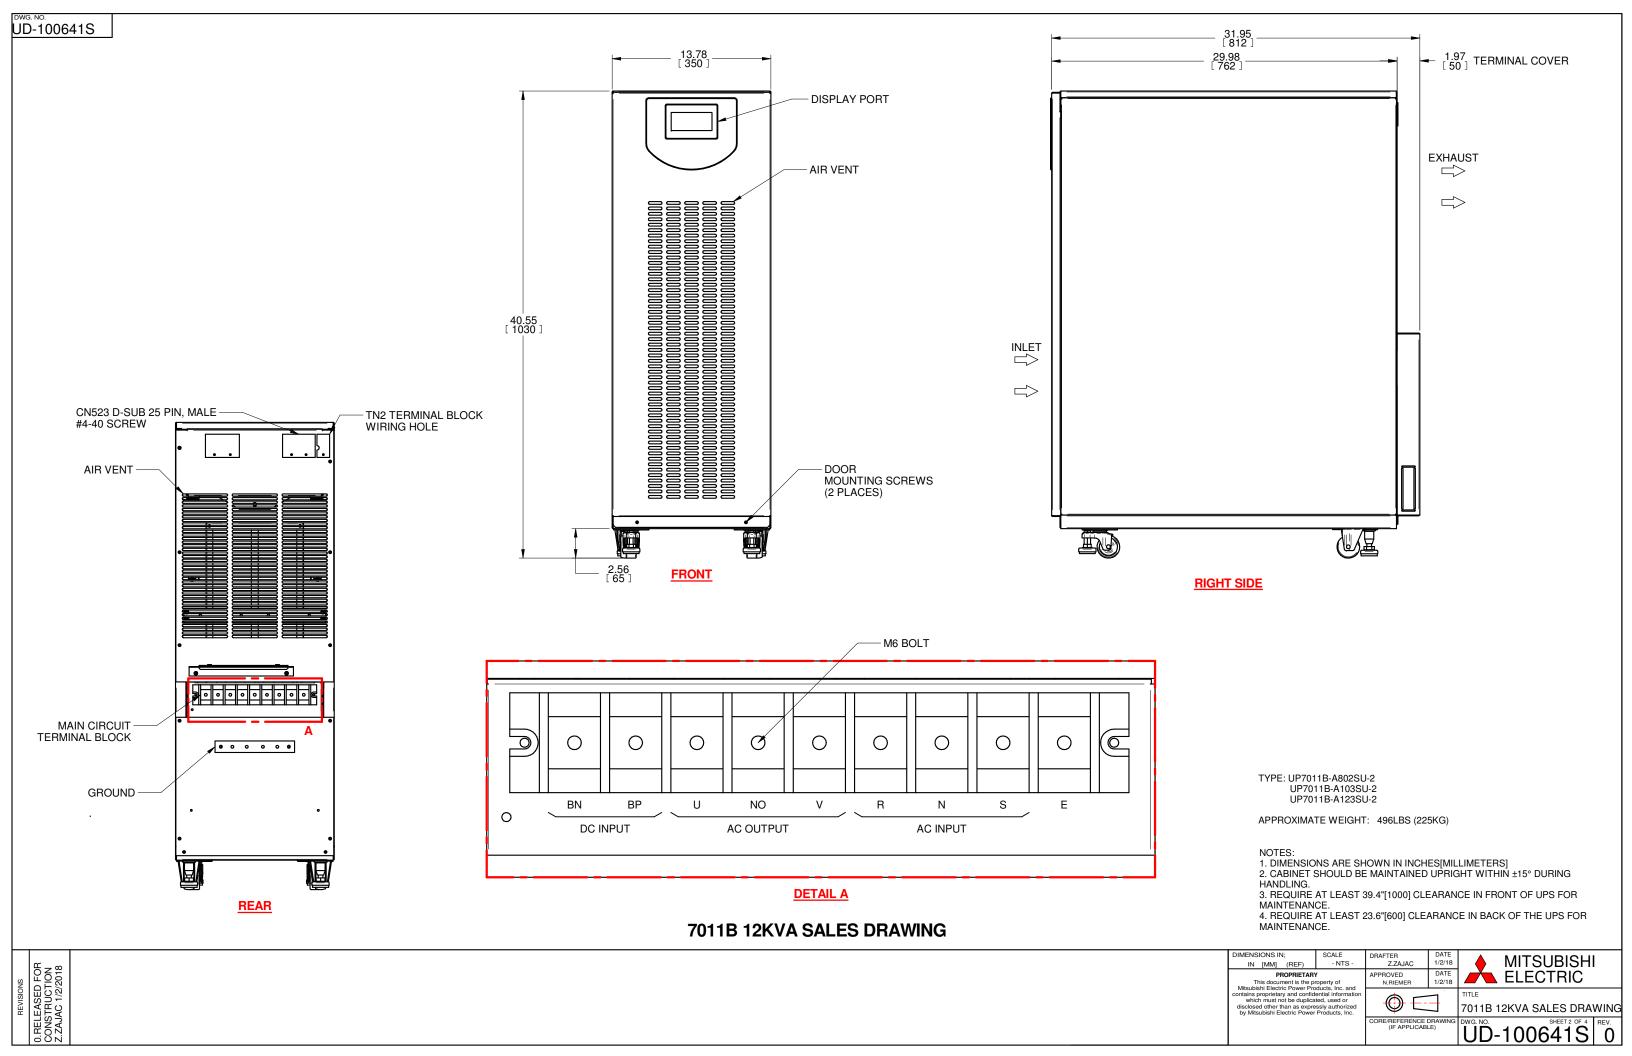

## MITSUBISHI 7011B 8,10,12kVA UPS

**CUSTOMER** -

PROJECT NUMBER -

**PROJECT LOCATION -**

|           |                                 | TABLE OF CONTENTS |      |                                                         |
|-----------|---------------------------------|-------------------|------|---------------------------------------------------------|
| SHEET NO. | TITLE                           |                   |      |                                                         |
| 01        | COVER SHEET                     |                   |      |                                                         |
| 02        | 7011B 8,10,12 kVA SALES DRAWING |                   |      |                                                         |
| 03        | 7011B 8,10,12 kVA SHCEMATICS    |                   |      |                                                         |
| 04        | MINIMUM UNSTALLATION CLEARANCES |                   |      |                                                         |
| 05        |                                 |                   |      |                                                         |
| 06        |                                 |                   |      |                                                         |
| 07        |                                 |                   |      |                                                         |
| 08        |                                 |                   |      |                                                         |
| 09        |                                 |                   |      |                                                         |
| 10        |                                 |                   |      |                                                         |
| 11        |                                 |                   |      |                                                         |
| 12        |                                 |                   |      |                                                         |
| 13        |                                 | 1                 |      |                                                         |
| 14        |                                 | 1                 |      |                                                         |
| 15        |                                 |                   |      |                                                         |
| 16        |                                 |                   | DIME | INSIONS IN; SCALE DRAFTER DATE A NATEOLIDIOLIDIO        |
|           |                                 |                   |      | IN [MM] (REF)   -NTS-   Z.ZAJAC   1/2/18   🛑 MITSUBISHI |
|           |                                 |                   |      | PROPRIETARY APPROVED DATE FLECTRIC                      |