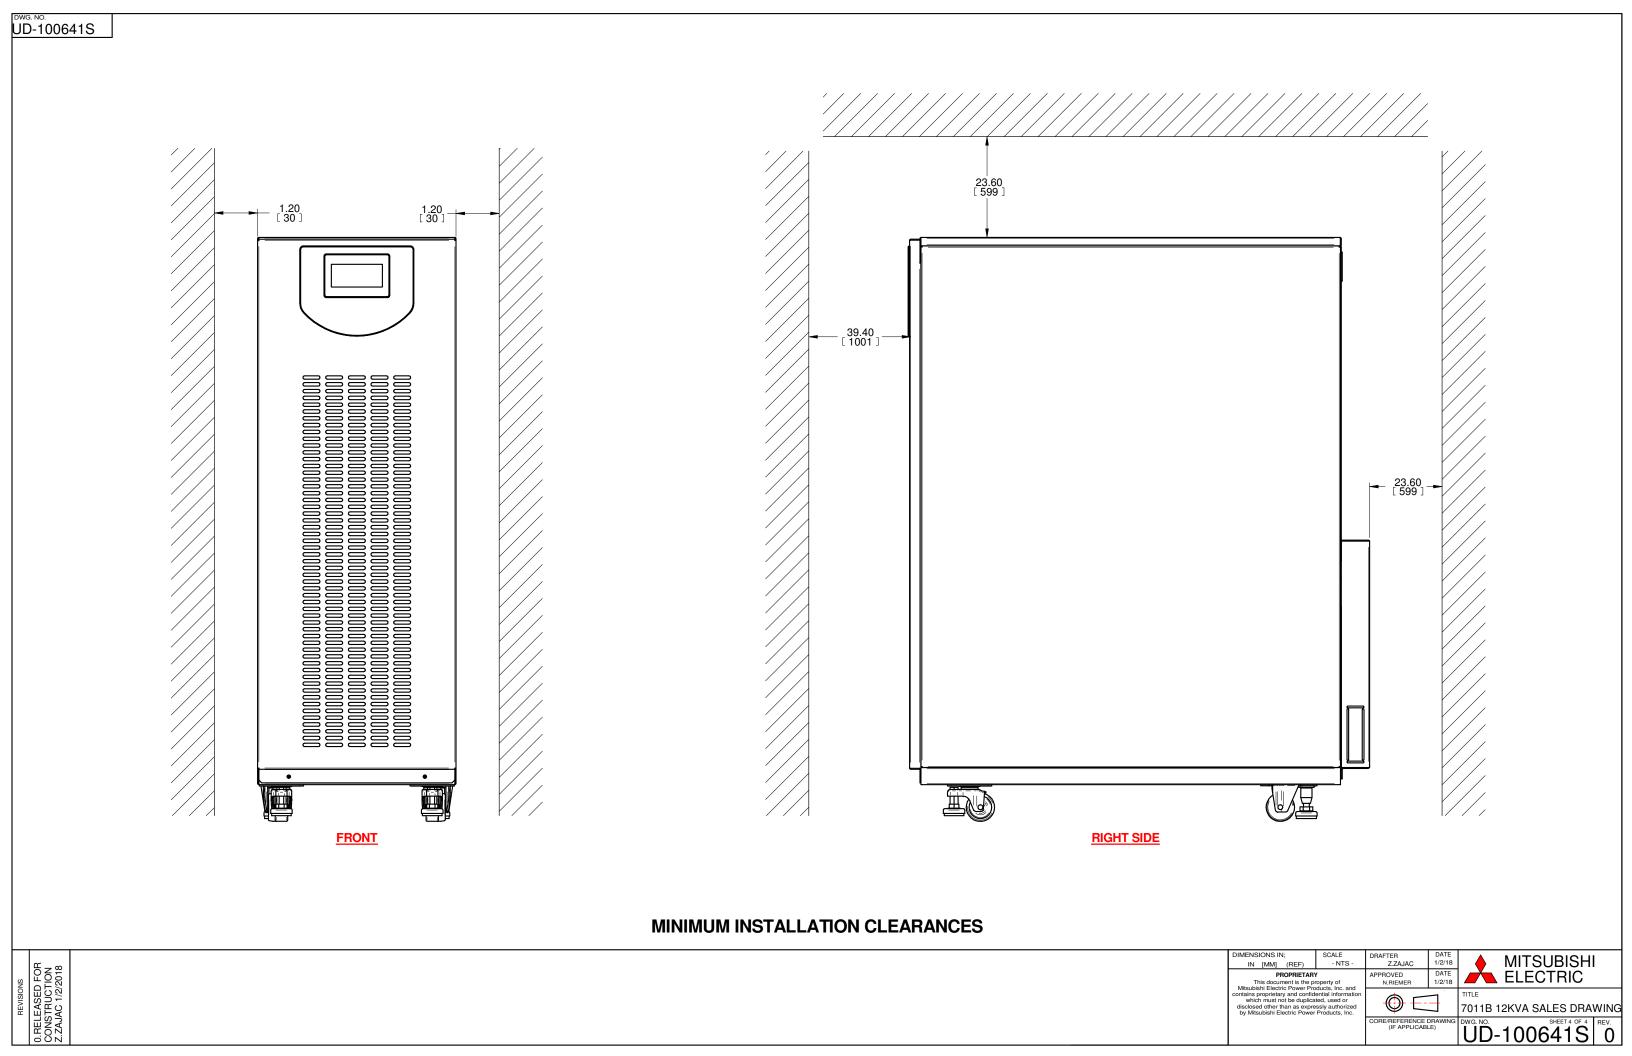

## MITSUBISHI 7011B 8,10,12kVA UPS

**CUSTOMER** -

PROJECT NUMBER -

**PROJECT LOCATION -**

|           |                                 | TABLE OF CONTENTS |      |                                                         |
|-----------|---------------------------------|-------------------|------|---------------------------------------------------------|
| SHEET NO. | TITLE                           |                   |      |                                                         |
| 01        | COVER SHEET                     |                   |      |                                                         |
| 02        | 7011B 8,10,12 kVA SALES DRAWING |                   |      |                                                         |
| 03        | 7011B 8,10,12 kVA SHCEMATICS    |                   |      |                                                         |
| 04        | MINIMUM UNSTALLATION CLEARANCES |                   |      |                                                         |
| 05        |                                 |                   |      |                                                         |
| 06        |                                 |                   |      |                                                         |
| 07        |                                 |                   |      |                                                         |
| 08        |                                 |                   |      |                                                         |
| 09        |                                 |                   |      |                                                         |
| 10        |                                 |                   |      |                                                         |
| 11        |                                 |                   |      |                                                         |
| 12        |                                 |                   |      |                                                         |
| 13        |                                 | 1                 |      |                                                         |
| 14        |                                 | 1                 |      |                                                         |
| 15        |                                 |                   |      |                                                         |
| 16        |                                 |                   | DIME | INSIONS IN; SCALE DRAFTER DATE A NATEOLIDIOLIDIO        |
|           |                                 |                   |      | IN [MM] (REF)   -NTS-   Z.ZAJAC   1/2/18   🛑 MITSUBISHI |
|           |                                 |                   |      | PROPRIETARY APPROVED DATE FLECTRIC                      |