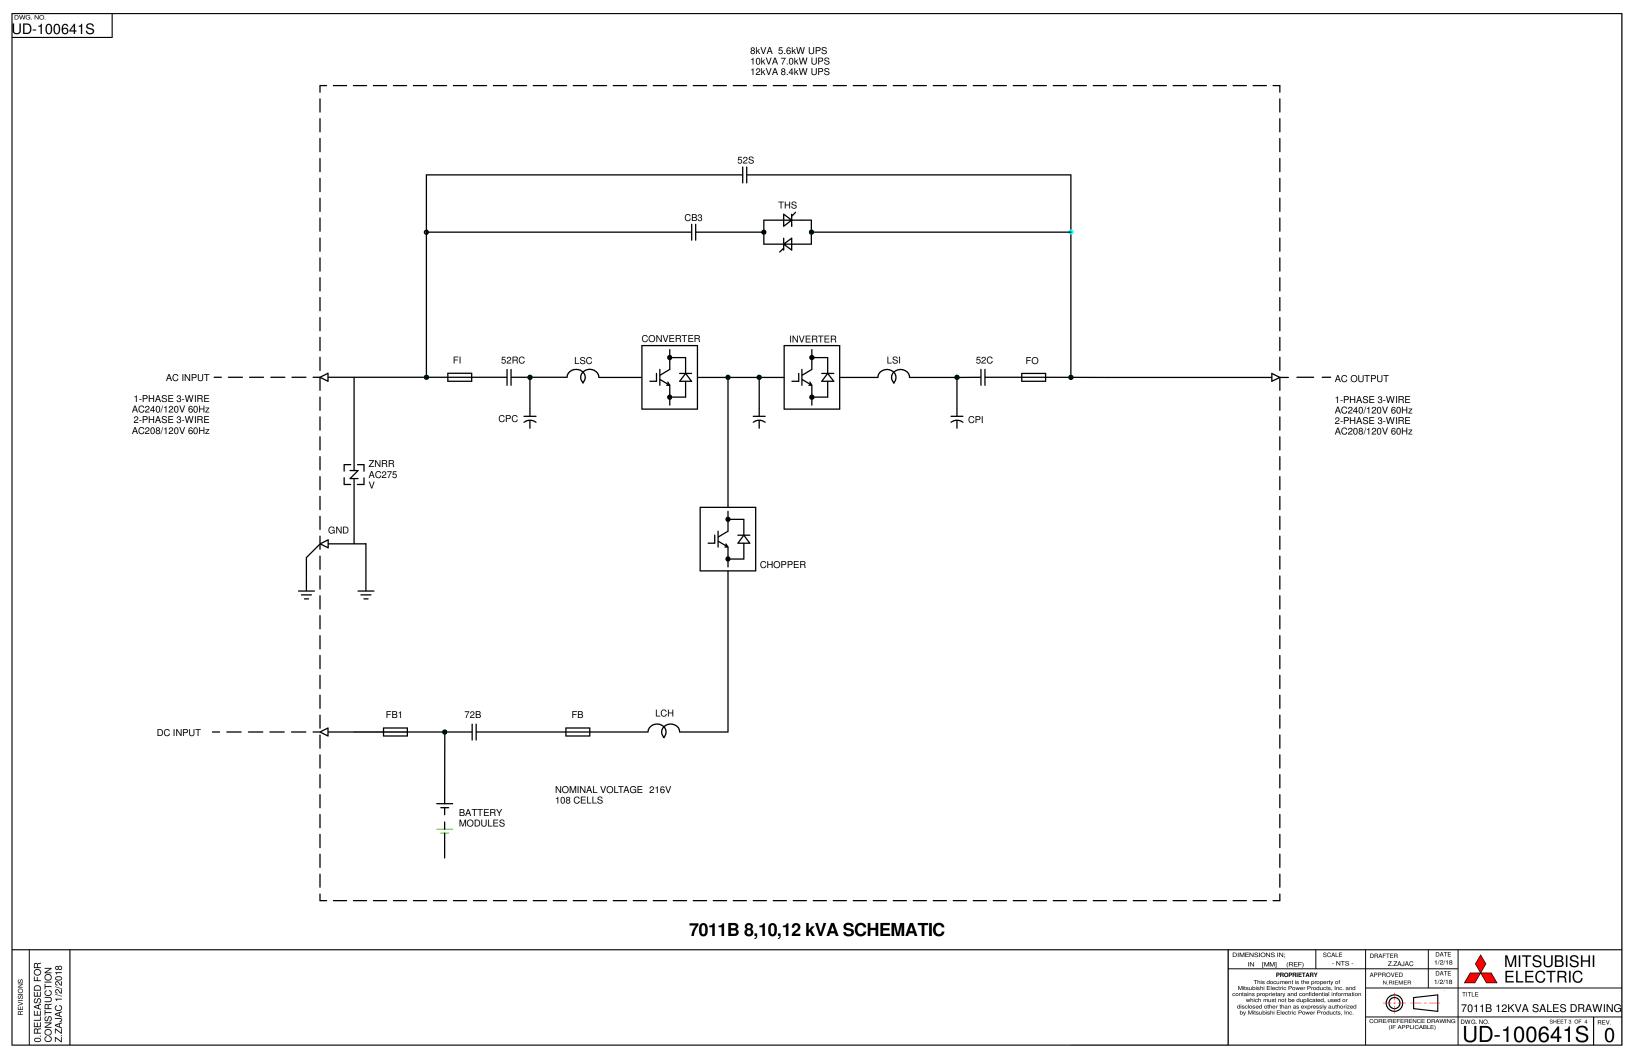

## MITSUBISHI 7011B 8,10,12kVA UPS

**CUSTOMER** -

PROJECT NUMBER -

**PROJECT LOCATION -**

|           |                                 | TABLE OF CONTENTS |      |                                                         |
|-----------|---------------------------------|-------------------|------|---------------------------------------------------------|
| SHEET NO. | TITLE                           |                   |      |                                                         |
| 01        | COVER SHEET                     |                   |      |                                                         |
| 02        | 7011B 8,10,12 kVA SALES DRAWING |                   |      |                                                         |
| 03        | 7011B 8,10,12 kVA SHCEMATICS    |                   |      |                                                         |
| 04        | MINIMUM UNSTALLATION CLEARANCES |                   |      |                                                         |
| 05        |                                 |                   |      |                                                         |
| 06        |                                 |                   |      |                                                         |
| 07        |                                 |                   |      |                                                         |
| 08        |                                 |                   |      |                                                         |
| 09        |                                 |                   |      |                                                         |
| 10        |                                 |                   |      |                                                         |
| 11        |                                 |                   |      |                                                         |
| 12        |                                 |                   |      |                                                         |
| 13        |                                 | 1                 |      |                                                         |
| 14        |                                 | 1                 |      |                                                         |
| 15        |                                 |                   |      |                                                         |
| 16        |                                 |                   | DIME | INSIONS IN; SCALE DRAFTER DATE A NATEOLIDIOLIDIO        |
|           |                                 |                   |      | IN [MM] (REF)   -NTS-   Z.ZAJAC   1/2/18   🛑 MITSUBISHI |
|           |                                 |                   |      | PROPRIETARY APPROVED DATE FLECTRIC                      |